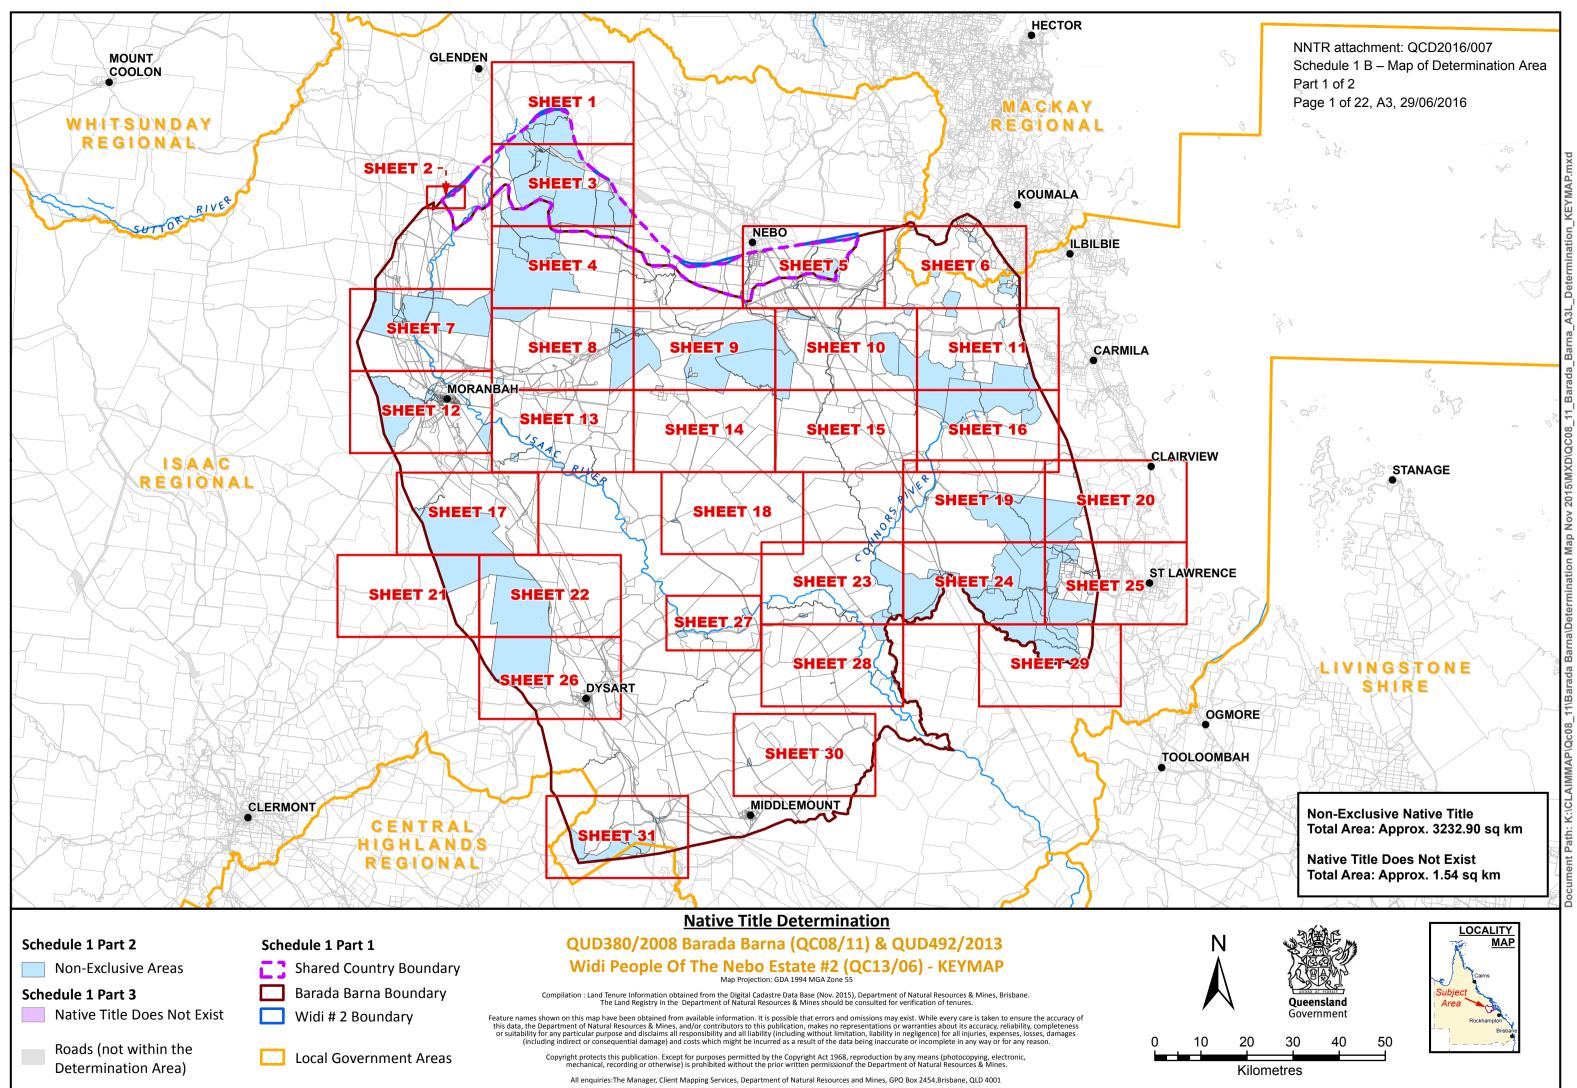

Schedule 1 B – Map of Determination Area

## Schedule 1 B – Map of Determination Area

Roads (not within the

Determination Area)

Local Government Areas

| eature names shown on this map have been obtained from available information. It is possible that errors and omissions may exist. While every care is taken to ensure the accuracy o             |
|--------------------------------------------------------------------------------------------------------------------------------------------------------------------------------------------------|
| this data, the Department of Natural Resources & Mines, and/or contributors to this publication, makes no representations or warranties about its accuracy, reliability, completeness            |
| or suitability for any particular purpose and disclaims all responsibility and all liability (including without limitation, liability in negligence) for all injuries, expenses, losses, damages |
| (including indirect or consequential damage) and costs which might be incurred as a result of the data being inaccurate or incomplete in any way or for any reason.                              |
|                                                                                                                                                                                                  |

## NNTR attachment: QCD2016/007 Schedule 1 B – Map of Determination Area Part 1 of 2 Page 10 of 22, A3, 29/06/2016

0

NNTR attachment: QCD2016/007 Schedule 1 B – Map of Determination Area Part 1 of 2 Page 14 of 22, A3, 29/06/2016